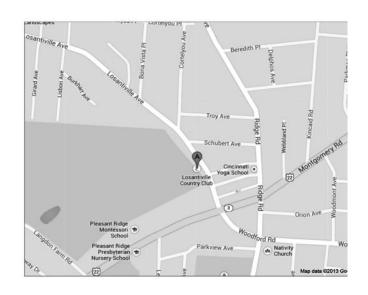

### PARK AT LOSANTIVILLE COUNTRY CLUB

3097 Losantiville Ave, Cincinnati, OH 45213

## Easy Parking, Convenient Shuttles, Direct Drop-Off

Shuttles will begin service from Losantiville Country Club at 7:40am PRM GYM doors will open at 7:45am (after the completion of carline)

Guests should use the shuttles or be dropped off <u>at the GYM doors</u> by following the carline procedures. \*\*\*Do NOT enter or drop off quests at the front doors!